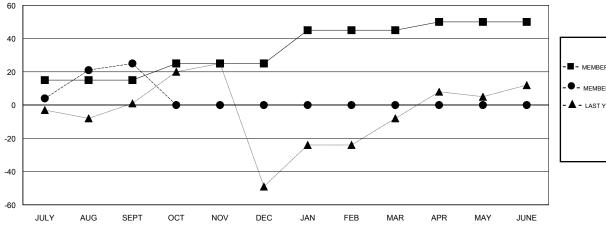

## GOALS AND ACTUAL MEMBERS CUMULATIVE

| <u> </u>                          |  |
|-----------------------------------|--|
| -■- MEMBER GROWTH NET GOAL        |  |
| - ● - MEMBER GROWTH ACTUAL        |  |
| - ▲ - LAST YEAR MEMBERSHIP ACTUAL |  |
|                                   |  |
|                                   |  |
|                                   |  |
|                                   |  |