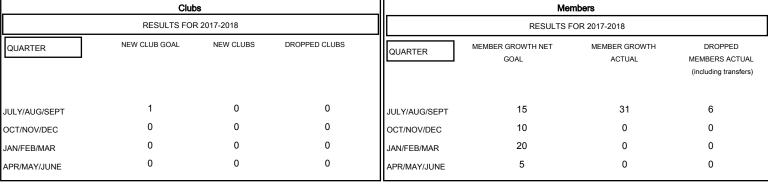

## MONTHLY MEMBERSHIP PROGRESS REPORT

District 310 C

Results as of: 09/30/2017

## GMT: TERESA MANN LOCATION THAILAND GMT CA Clubs Members



## GOALS AND ACTUAL NEW CLUBS CUMULATIVE



## GOALS AND ACTUAL MEMBERS CUMULATIVE



| <u> </u>                          |  |
|-----------------------------------|--|
| -■- MEMBER GROWTH NET GOAL        |  |
| - ● - MEMBER GROWTH ACTUAL        |  |
| - ▲ - LAST YEAR MEMBERSHIP ACTUAL |  |
|                                   |  |
|                                   |  |
|                                   |  |
|                                   |  |

| DROPPED CLUBS: 0 |   |
|------------------|---|
| DROPPED MEMBERS  |   |
| DECEASED         | 0 |
| CLUB CANCELLED   | 0 |
| OTHER            | 6 |
| TOTAL            | 6 |

| 9 CLUBS OF 44 ADDED 1 OR MORE | <u>G</u> |
|-------------------------------|----------|
| NEW MEMBERS                   | ı        |
|